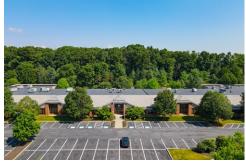

## PROPERTY OVERVIEW:

1455 Valley Center Parkway is a single story office building totaling 54,118 square feet. 1455 Valley Center is located just minutes from Route 22, 33, and 378; and the Lehigh Valley International Airport. This convenient location puts all of the Lehigh Valley's regional amenities within easy access. 1455 Valley Center Parkway strikes a professional presence with its brick and glass façade and well-maintained landscaping. Property Manager on Site. Air Conditioning.