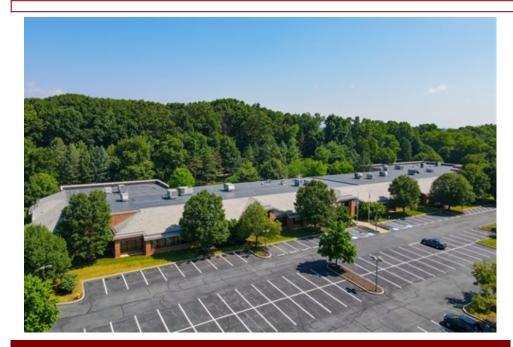

## PROPERTY OVERVIEW:

1455 Valley Center Parkway is a single story office building totaling 54,118 square feet. 1455 Valley Center is located just minutes from Route 22, 33, and 378; and the Lehigh Valley International Airport. This convenient location puts all of the Lehigh Valley's regional amenities within easy access. 1455 Valley Center Parkway strikes a professional presence with its brick and glass façade and well-maintained landscaping. Property Manager on Site. Air Conditioning.